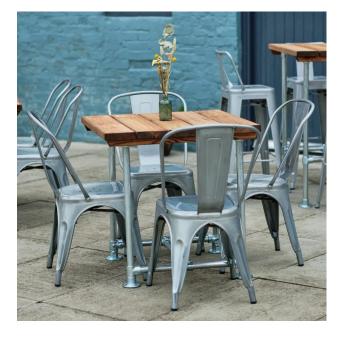

## PRODUCT NAME: SCAFFOLD DINING TABLE

## Product Code: BLSCAFFOLDTA

- Our Scaffold Dining Table is designed to make a bold statement in your hospitality venue.
- Crafted with a top-quality Northern European Redwood top and a sturdy galvanised steel tube base, this table combines durability with an urban-industrial aesthetic.
- This table is built to withstand frequent use in busy commercial outdoor settings, making it a reliable choice for your space.
- Pair it with any metal chair to create a cohesive and stylish look for your venue. We recommend pairing with the <u>Spire Stackable Chair</u> or matching <u>Scaffold Benches</u>.

### Dimensions

- Square : Width : 750mm, Length : 750mm, Height : 750mm
- Rectangular : Width : 1200mm, Length : 750mm, Height : 750mm
- Material : Galvanised steel tube base with waxed timber plank table top