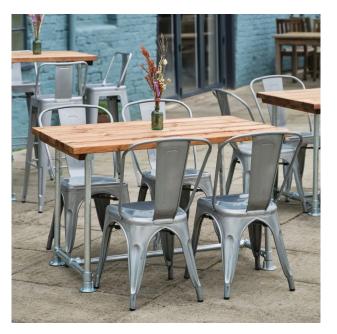

## PRODUCT NAME: SCAFFOLD DINING TABLE

## Product Code: BLSCAFFOLDTA

- Our Scaffold Dining Table is designed to make a bold statement in your hospitality venue.
- Crafted with a top-quality Northern European Redwood top and a sturdy galvanised steel tube base, this table combines durability with an urban-industrial aesthetic.
- This table is built to withstand frequent use in busy commercial outdoor settings, making it a reliable choice for your space.
- Pair it with any metal chair to create a cohesive and stylish look for your venue. We recommend pairing with the <u>Spire Stackable Chair</u> or matching <u>Scaffold Benches</u>.

### Dimensions

- Square : Width : 750mm, Length : 750mm, Height : 750mm
- Rectangular : Width : 1200mm, Length : 750mm, Height : 750mm
- Material : Galvanised steel tube base with waxed timber plank table top