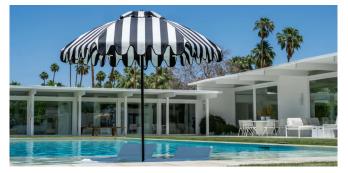

## Product Description

The celestial dome shape of the Mirasol<sup>®</sup> umbrella evokes old-world charm. Its classic silhouette and striking shape offer a respite from the sun in the style of a bygone era. The Mirasol is available with its own signature valance or one of our specialty valances, each expertly edge-finished with braid trim or fringe in coordinating or contrasting colours, giving each creation it's own distinct personality. Mirasol is a natural choice for styleconscious businesses.

**Sturdy Aluminium Frame :** The signature bell shape of the Mirasol is created by bending the arms into its iconic curve. The entire frame is Chem Filmed<sup>®</sup> to prevent corrosion, and powder coated in your choice of eight colours.

**Your Choice of Valance :** The signature Mirasol valance is standard on this umbrella, or you can customize with one of our other valance treatments.

**Stitched to Last :** Our sewing workroom uses Gore<sup>®</sup> Tenara<sup>®</sup> to stitch our canopies. This specialty thread resists UV sunlight, chemicals & salt water, and is the ideal choice for outdoor applications.