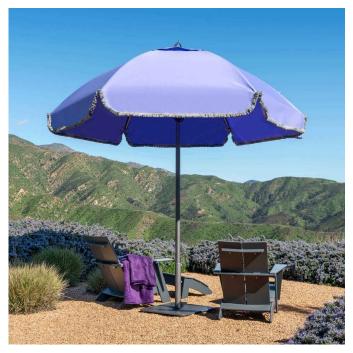

## Product Description

The celestial dome shape of the Mirasol<sup>®</sup> umbrella evokes old-world charm. Its classic silhouette and striking shape offer a respite from the sun in the style of a bygone era. The Mirasol is available with its own signature valance or one of our specialty valances, each expertly edge-finished with braid trim or fringe in coordinating or contrasting colours, giving each creation it's own distinct personality. Mirasol is a natural choice for styleconscious businesses.

**Sturdy Aluminium Frame :** The signature bell shape of the Mirasol is created by bending the arms into its iconic curve. The entire frame is Chem Filmed<sup>®</sup> to prevent corrosion, and powder coated in your choice of eight colours.

**Your Choice of Valance :** The signature Mirasol valance is standard on this umbrella, or you can customize with one of our other valance treatments.

**Stitched to Last :** Our sewing workroom uses Gore<sup>®</sup> Tenara<sup>®</sup> to stitch our canopies. This specialty thread resists UV sunlight, chemicals & salt water, and is the ideal choice for outdoor applications.