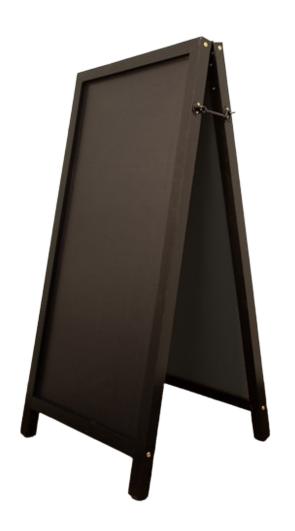

## SPECIFICATION SHEET

**Product Group: Pavement Signs** 

PRODUCT NAME: TALL CHALKBOARD A-FRAME

Product Code: BLTALLCHALK

- Elevate your shop or restaurants exterior aesthetic by incorporating our Tall A-Frame Chalkboard.
- Tailored for dynamic high streets, this display is meticulously crafted to enhance visibility and allure for your merchandise.
- The sleek design not only guarantees prime exposure for your offerings but also exudes elegance with its enduring black stain finish.
- Versatility is key with this display as it supports both stick chalk and liquid chalk markers, making it an ideal platform to highlight specials and promotions.
- Embrace uniqueness and captivate clientele with this sophisticated A-frame solution.
- Ideal for outdoor shops constrained by space, this design is a space-efficient marvel.

## Technical Data

A-Frame Dimensions: 400mm Wide x 1300mm High

Material: Wood

Finish: Black