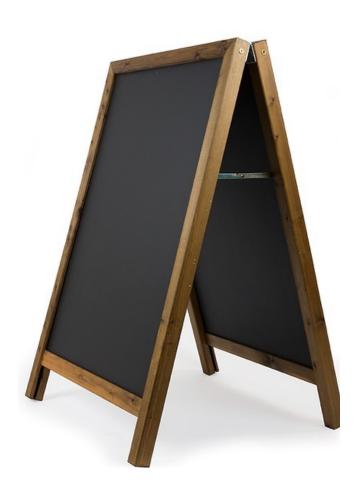

## SPECIFICATION SHEET

**Product Group: Pavement Signs** 

PRODUCT NAME: SQUARE FRAME CHALKBOARD A-FRAME

Product Code: **BLSQUARECHALK** 

- Introducing Our Square Frame A-Frame: Your Weather-Resistant Outdoor Signage Solution!
- Our Square Frame A-Frame is a durable and versatile signage solution designed to withstand varying weather conditions, ensuring that your message remains visible and impactful throughout the year.
- Crafted with a sturdy 40mm thick wooden frame, this A-Frame offers a choice between a timeless white wash or a modern dark stained finish, allowing you to select the option that best complements your desired aesthetic.
- The inclusion of high-quality black stays and hinges enhances the longevity of this signage solution, providing a reliable investment for your outdoor signage requirements.
- Our Square Frame A-Frame is meticulously crafted with practicality at the forefront.
- It comes equipped with rubber feet to bolster stability and prevent any unwanted slipping, offering a secure display even on slippery surfaces. Your message will remain firmly in place, regardless of the conditions.
- Additionally, the A-Frame boasts a convenient fold-flat design for effortless storage and transportation, ensuring hassle-free handling at all times.
- Elevate the impact of your business signage with our Square Frame A-Frame. This sturdy, adaptable, and chic solution is guaranteed to leave a memorable and lasting impression on your audience.

## **Technical Data**

**Small A-Frame Dimensions :** 455mm Wide x

760mm High

**Large A-Frame Dimensions:** 655mm Wide x

960mm High

**Extra Large A-Frame Dimensions**: 655mm Wide x

1400mm High

Material: Wood