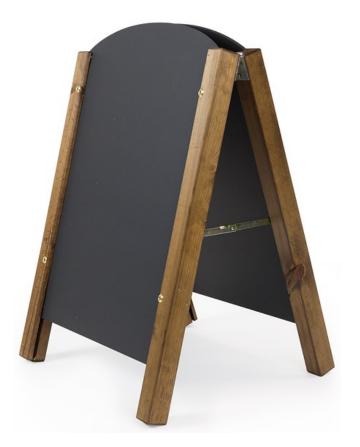

### Product Code: BLROUNDCHALK

- Our Rounded Top A-Frame is a standout choice for businesses looking to draw attention with a touch of elegance.
- Crafted with a sturdy wooden frame and a distinctive curved top, this pavement sign chalkboard is both eye-catching and durable.
- The sturdy wooden construction and rounded top design ensure reliability for indoor and outdoor advertising needs.
- The addition of rubber feet enhances the A-Frame's stability, while its ability to fold flat makes storage and transportation convenient. This chalkboard is perfectly compatible with our ChalkIt Liquid Chalk Pens and Stick Chalk, offering you creative freedom for both indoor and outdoor use.
- Cleaning is hassle-free with just a damp cloth, eliminating the need for scrubbing or special detergents.
- Choose our Rounded Top A-Frame to elevate your business display with style and functionality.

#### Technical Data

| Small A-Frame Dimensions : | 450mm Wide x 750mm<br>High  |
|----------------------------|-----------------------------|
| Large A-Frame Dimensions : | 600mm Wide x<br>1000mm High |
| Material :                 | Wood                        |
| Finish :                   | Dark Oak Stain              |