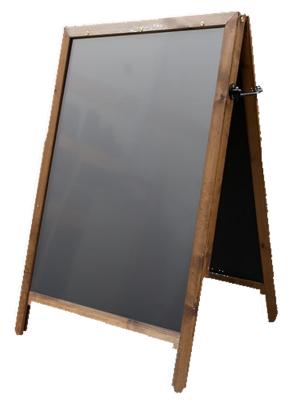

## SPECIFICATION SHEET

Product Group: Pavement Signs

PRODUCT NAME: POSTER HOLDER CHALKBOARD A-FRAME

Product Code: **BLPOSTCHALK** 

- Our A-Frame Poster Holders are meticulously designed to seamlessly blend functionality with style.
- The effortless poster replacement feature simplifies the process of updating your displays.
- Versatile enough to accommodate both A1 and A2 posters, this design offers flexibility in sizing for your promotional materials.
- Crafted with durable 1mm flexible acrylic panels on both sides, our A-Frame Poster Holders are weather-resistant, ensuring your posters remain protected even in wet conditions.
- The substantial 40mm thick legs and frame enhance its robust construction, guaranteeing durability and stability for prolonged use.
- The elegant dark oak stain adds a touch of sophistication, making it a captivating addition to any promotional setting.
- The A-frame display stand is designed to serve a dual purpose by featuring a chalkboard and a poster holder, providing flexibility in communicating your messages effectively.
- Its slip-resistant base, complete with rubber feet, guarantees stability, eliminating the risk of slippage and ensuring a steadfast presentation.
- The inclusion of high-quality hinges and latches enhances the overall hardware quality, enabling you to securely and professionally showcase your posters with confidence.

## **Technical Data**

**Small A-Frame Dimensions:** 510mm Wide x 790mm

High

**Large A-Frame Dimensions:** 700mm Wide x

1040mm High

Material: Wood

Finish: Dark Oak Stain