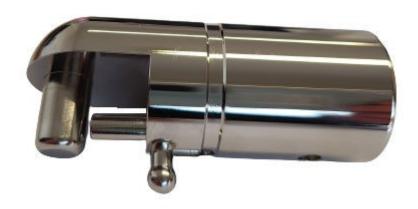

## SPECIFICATION SHEET

Product Group: Café Barrier Systems

PRODUCT NAME: HEAVY DUTY BEAM END

Product Code: **BEAMEND** 

Our café barrier beam ends are the strongest on the market.

- ⇒ Our heavy duty beam ends are manufactured in zinc plated steel.
- ⇒ Our products are manufactured using a turning process rather than the much weaker casting process that many competitors provide.
- ⇒ Our café barrier beam ends incorporate a patented trigger mechanism which avoids accidental release.
- ⇒ Simply slide your beam into the beam end, drill and rivet into place.

## **Technical Data**

**Weight:**  0.35 kg

**Diameter:** 29mm

To Fit Tube: 25.4mm

Depth: 30mm

Finish: Zinc Plate