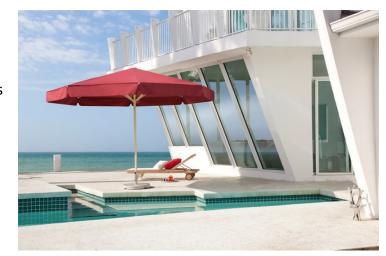

## SPECIFICATION SHEET

Product Group: Shade & Shelter

PRODUCT NAME: PRIMUS

Product Code: CARAPRIMUS

- ⇒ Primus impresses with its fast handling and easy-to-use pulley mechanism. This makes the parasol light and mobile.
- ⇒ Mobility like this is a must for market stalls and information events, and it is a convenient feature at home on the patio.
- ⇒ Primus is available with an aluminium frame, while the Primus wood variant features a solid ash wood frame.

## Technical Data

**Operation:** Pulley mechanism

**Fabric:** Premium parasol fabric in

more than 120 colours. 100% acrylic fabric,

100% acrylic tabric,

light-fast and weather-resistant

Frame: White RAL 9016, anthracite

grey RAL 7016 or anodised

silver

**Pole:** Aluminium pole with

50mm diameter and 3mm

wall thickness

Square—Available in 2.5m, 3.0m, 3.5m & 4.0m

Octagonal—Available in 2.5m, 3.0m 3.5m & 4.0m