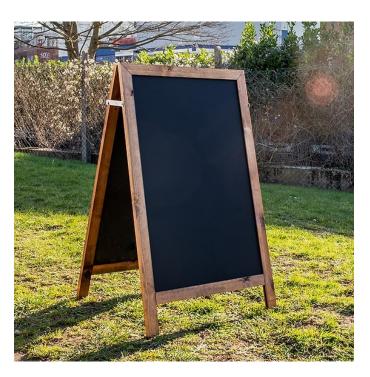

## PRODUCT NAME: ECONOMY CHALKBOARD A-FRAME

## Product Code: BLECOCHALK

- ⇒ Our Economy A-Frame Chalkboard is designed to provide unbeatable value with a robust 44mm thick wooden frame that ensures durability for years to come.
- ⇒ Its portability and fold-flat design make it easy to transport and store, allowing for seamless transitions between indoor and outdoor settings.
- ⇒ Elevate your event or business with this versatile chalkboard, which allows you to create eye-catching displays using our ChalkIt Liquid Chalk Pens and Stick Chalk.
- ⇒ Cleaning up is a breeze with just a damp cloth, eliminating the need for tedious scrubbing or special detergents.
- ⇒ Invest in this A-frame chalkboard to unlock unmatched value and discover endless creative possibilities.

#### Technical Data

| Small A-Frame Dimensions : | 440mm Wide x 740mm<br>High      |
|----------------------------|---------------------------------|
| Large A-Frame Dimensions : | 600mm Wide x<br>1000mm High     |
| Frame :                    | 44mm thick                      |
| Material :                 | Wood                            |
| Finish :                   | Dark Oak Stain or<br>White Wash |