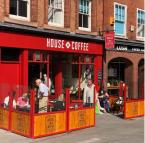

## PRODUCT NAME: SOLANO TERRACE SCREEN

## Product Code: BLTERSCRSOLANO

- ⇒ The Solano is a terrace screen system made in the UK that offers shelter and shade for your outdoor spaces. It's perfect for businesses like restaurants, cafes, coffee shops, bars, pubs, and theme parks.
- ⇒ Our screens are constructed with high-quality materials to ensure durability and longevity.
- ⇒ The 6mm toughened glass provides a sturdy and reliable barrier, while the powder-coated aluminium framework adds a sleek and modern touch to the design.
- ⇒ To further enhance the strength and resilience of the structure, we use hot-dipped galvanised steel for all the fixing hardware. This combination of materials ensures that our screens are not only stylish but also built to withstand the test of time.
- ⇒ The Solano is available in various sizes, styles, and colours, with a plethora of accessories and custom solutions to choose from.
- ⇒ You can even have your logo or message branded on these terrace screens to enhance your visibility on the high street and draw in more customers.