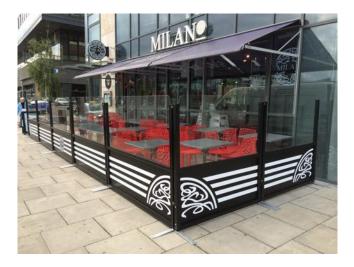

## PRODUCT NAME: SOLANO TERRACE SCREEN

## Product Code: BLTERSCRSOLANO

- ⇒ The Solano is a terrace screen system made in the UK that offers shelter and shade for your outdoor spaces. It's perfect for businesses like restaurants, cafes, coffee shops, bars, pubs, and theme parks.
- ⇒ Our screens are constructed with high-quality materials to ensure durability and longevity.
- ⇒ The 6mm toughened glass provides a sturdy and reliable barrier, while the powder-coated aluminium framework adds a sleek and modern touch to the design.
- ⇒ To further enhance the strength and resilience of the structure, we use hot-dipped galvanised steel for all the fixing hardware. This combination of materials ensures that our screens are not only stylish but also built to withstand the test of time.
- ⇒ The Solano is available in various sizes, styles, and colours, with a plethora of accessories and custom solutions to choose from.
- ⇒ You can even have your logo or message branded on these terrace screens to enhance your visibility on the high street and draw in more customers.