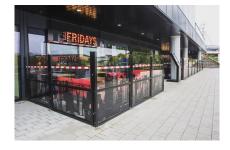

## PRODUCT NAME: SOLANO TERRACE SCREEN

## Product Code: BLTERSCRSOLANO

- ⇒ The Solano is a terrace screen system made in the UK that offers shelter and shade for your outdoor spaces. It's perfect for businesses like restaurants, cafes, coffee shops, bars, pubs, and theme parks.
- ⇒ Our screens are constructed with high-quality materials to ensure durability and longevity.
- ⇒ The 6mm toughened glass provides a sturdy and reliable barrier, while the powder-coated aluminium framework adds a sleek and modern touch to the design.
- ⇒ To further enhance the strength and resilience of the structure, we use hot-dipped galvanised steel for all the fixing hardware. This combination of materials ensures that our screens are not only stylish but also built to withstand the test of time.
- ⇒ The Solano is available in various sizes, styles, and colours, with a plethora of accessories and custom solutions to choose from.
- ⇒ You can even have your logo or message branded on these terrace screens to enhance your visibility on the high street and draw in more customers.