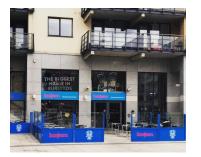

## PRODUCT NAME: SOLANO TERRACE SCREEN

## Product Code: BLTERSCRSOLANO

- ⇒ The Solano is a terrace screen system made in the UK that offers shelter and shade for your outdoor spaces. It's perfect for businesses like restaurants, cafes, coffee shops, bars, pubs, and theme parks.
- ⇒ Our screens are constructed with high-quality materials to ensure durability and longevity.
- ⇒ The 6mm toughened glass provides a sturdy and reliable barrier, while the powder-coated aluminium framework adds a sleek and modern touch to the design.
- ⇒ To further enhance the strength and resilience of the structure, we use hot-dipped galvanised steel for all the fixing hardware. This combination of materials ensures that our screens are not only stylish but also built to withstand the test of time.
- ⇒ The Solano is available in various sizes, styles, and colours, with a plethora of accessories and custom solutions to choose from.
- ⇒ You can even have your logo or message branded on these terrace screens to enhance your visibility on the high street and draw in more customers.