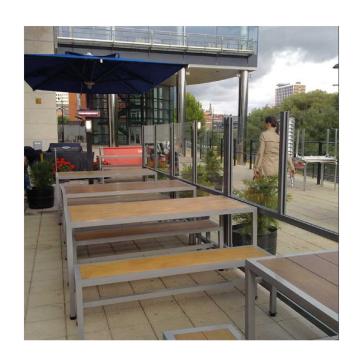

## SPECIFICATION SHEET

Product Group: Shade & Shelter

PRODUCT NAME: SARMA TERRACE SCREEN

Product Code: BLTERSCRSARMA

- ⇒ The Sarma is a terrace screen system made in the UK that offers shelter and shade for your outdoor spaces. It's perfect for businesses like restaurants, cafes, coffee shops, bars, pubs, and theme parks.
- ⇒ Our screens are constructed with high-quality materials to ensure durability and longevity.
- ⇒ The 6mm toughened glass provides a sturdy and reliable barrier, while the powder-coated aluminium framework adds a sleek and modern touch to the design.
- ⇒ To further enhance the strength and resilience of the structure, we use hot-dipped galvanised steel for all the fixing hardware. This combination of materials ensures that our screens are not only stylish but also built to withstand the test of time.
- ⇒ The Sarma is available in various sizes, styles, and colours, with a plethora of accessories and custom solutions to choose from.
- ⇒ You can even have your logo or message branded on these terrace screens to enhance your visibility on the high street and draw in more customers.

## **Specification**

Height: 1500mm or 1800mm

Weight: Varies depending on

size chosen

Frame Thickness: 50mm

Frame Material: Aluminium