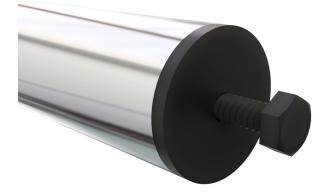

### Product Code: BLQCB

Our uniquely crafted cross beams are tailored specifically for the Quadrate Post.

- ⇒ Constructed from durable stainless steel, these beams feature a bolt that securely fits into the designated holes on the post, ensuring a tight and stable lock in place.
- $\Rightarrow$  All fittings are made from sturdy nylon.
- ⇒ Available in our standard widths— 1200mm Centres, 1500mm Centres, 1800mm Centres and 2000mm Centres. Bespoke sizes are available as we manufacture in-house.

Technical Data

25.4mm

insert

Tube Material :

**Fittings Material :** 

.5.411111

Black Plastic M10 nylon bolt and tube

Stainless steel tube