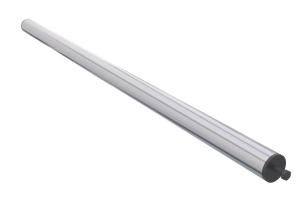

### Product Code: BLQCB

Our uniquely crafted cross beams are tailored specifically for the Quadrate Post.

- ⇒ Constructed from durable stainless steel, these beams feature a bolt that securely fits into the designated holes on the post, ensuring a tight and stable lock in place.
- $\Rightarrow$  All fittings are made from sturdy nylon.
- ⇒ Available in our standard widths— 1200mm Centres, 1500mm Centres, 1800mm Centres and 2000mm Centres. Bespoke sizes are available as we manufacture in-house.

Technical Data

25.4mm

insert

Tube Material :

**Fittings Material :** 

.5.411111

Black Plastic M10 nylon bolt and tube

Stainless steel tube