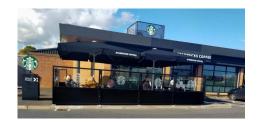

## SPECIFICATION SHEET

Product Group: Shade & Shelter

PRODUCT NAME: MARIN TERRACE SCREEN

Product Code: BLTERSCRMARIN

- ⇒ The Marin is a terrace screen system made in the UK that offers shelter and shade for your outdoor spaces. It's perfect for businesses like restaurants, cafes, coffee shops, bars, pubs, and theme parks.
- ⇒ Our screens are constructed with high-quality materials to ensure durability and longevity.
- ⇒ The 6mm toughened glass provides a sturdy and reliable barrier, while the powder-coated aluminium framework adds a sleek and modern touch to the design.
- ⇒ To further enhance the strength and resilience of the structure, we use hot-dipped galvanised steel for all the fixing hardware. This combination of materials ensures that our screens are not only stylish but also built to withstand the test of time.
- ⇒ The Marin is available in various sizes, styles, and colours, with a plethora of accessories and custom solutions to choose from.
- ⇒ You can even have your logo or message branded on these terrace screens to enhance your visibility on the high street and draw in more customers.