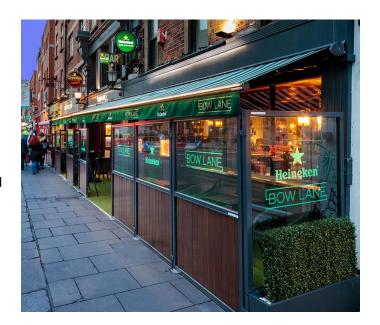

## SPECIFICATION SHEET

Product Group: Shade & Shelter

PRODUCT NAME: MARIN TERRACE SCREEN

Product Code: BLTERSCRMARIN

- ⇒ The Marin is a terrace screen system made in the UK that offers shelter and shade for your outdoor spaces. It's perfect for businesses like restaurants, cafes, coffee shops, bars, pubs, and theme parks.
- ⇒ Our screens are constructed with high-quality materials to ensure durability and longevity.
- ⇒ The 6mm toughened glass provides a sturdy and reliable barrier, while the powder-coated aluminium framework adds a sleek and modern touch to the design.
- ⇒ To further enhance the strength and resilience of the structure, we use hot-dipped galvanised steel for all the fixing hardware. This combination of materials ensures that our screens are not only stylish but also built to withstand the test of time.
- ⇒ The Marin is available in various sizes, styles, and colours, with a plethora of accessories and custom solutions to choose from.
- ⇒ You can even have your logo or message branded on these terrace screens to enhance your visibility on the high street and draw in more customers.