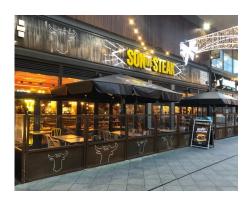

## SPECIFICATION SHEET

Product Group: Shade & Shelter

PRODUCT NAME: MARIN TERRACE SCREEN

Product Code: BLTERSCRMARIN

- ⇒ The Marin is a terrace screen system made in the UK that offers shelter and shade for your outdoor spaces. It's perfect for businesses like restaurants, cafes, coffee shops, bars, pubs, and theme parks.
- ⇒ Our screens are constructed with high-quality materials to ensure durability and longevity.
- ⇒ The 6mm toughened glass provides a sturdy and reliable barrier, while the powder-coated aluminium framework adds a sleek and modern touch to the design.
- ⇒ To further enhance the strength and resilience of the structure, we use hot-dipped galvanised steel for all the fixing hardware. This combination of materials ensures that our screens are not only stylish but also built to withstand the test of time.
- ⇒ The Marin is available in various sizes, styles, and colours, with a plethora of accessories and custom solutions to choose from.
- ⇒ You can even have your logo or message branded on these terrace screens to enhance your visibility on the high street and draw in more customers.