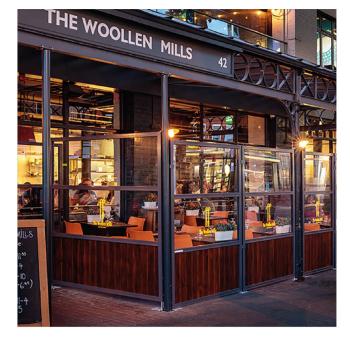

## Product Code: BLTERSCRBURAN

- ⇒ The Buran is a terrace screen system made in the UK that offers shelter and shade for your outdoor spaces. It's perfect for businesses like restaurants, cafes, coffee shops, bars, pubs, and theme parks.
- ⇒ Our screens are constructed with high-quality materials to ensure durability and longevity.
- ⇒ The 6mm toughened glass provides a sturdy and reliable barrier, while the powder-coated aluminium framework adds a sleek and modern touch to the design.
- ⇒ To further enhance the strength and resilience of the structure, we use hot-dipped galvanised steel for all the fixing hardware. This combination of materials ensures that our screens are not only stylish but also built to withstand the test of time.
- ⇒ The Buran is available in various sizes, styles, and colours, with a plethora of accessories and custom solutions to choose from.
- ⇒ You can even have your logo or message branded on these terrace screens to enhance your visibility on the high street and draw in more customers.