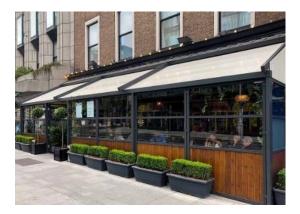

## Product Code: BLTERSCRBURAN

- ⇒ The Buran is a terrace screen system made in the UK that offers shelter and shade for your outdoor spaces. It's perfect for businesses like restaurants, cafes, coffee shops, bars, pubs, and theme parks.
- ⇒ Our screens are constructed with high-quality materials to ensure durability and longevity.
- ⇒ The 6mm toughened glass provides a sturdy and reliable barrier, while the powder-coated aluminium framework adds a sleek and modern touch to the design.
- ⇒ To further enhance the strength and resilience of the structure, we use hot-dipped galvanised steel for all the fixing hardware. This combination of materials ensures that our screens are not only stylish but also built to withstand the test of time.
- ⇒ The Buran is available in various sizes, styles, and colours, with a plethora of accessories and custom solutions to choose from.
- ⇒ You can even have your logo or message branded on these terrace screens to enhance your visibility on the high street and draw in more customers.