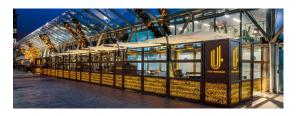

## Product Code: BLTERSCRBURAN

- ⇒ The Buran is a terrace screen system made in the UK that offers shelter and shade for your outdoor spaces. It's perfect for businesses like restaurants, cafes, coffee shops, bars, pubs, and theme parks.
- ⇒ Our screens are constructed with high-quality materials to ensure durability and longevity.
- ⇒ The 6mm toughened glass provides a sturdy and reliable barrier, while the powder-coated aluminium framework adds a sleek and modern touch to the design.
- ⇒ To further enhance the strength and resilience of the structure, we use hot-dipped galvanised steel for all the fixing hardware. This combination of materials ensures that our screens are not only stylish but also built to withstand the test of time.
- ⇒ The Buran is available in various sizes, styles, and colours, with a plethora of accessories and custom solutions to choose from.
- ⇒ You can even have your logo or message branded on these terrace screens to enhance your visibility on the high street and draw in more customers.