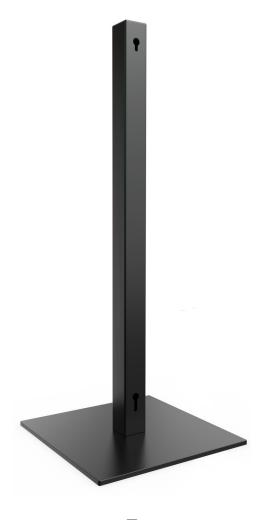

## PRODUCT NAME: QUADRATE POST

## Product Code: BLPQUAD

The Quadrate café barrier post is a sleek and sturdy black metal stand designed to elevate your space

- With its black powder coated finish, this café barrier post exudes a modern and sophisticated look
- The keyhole fittings on the post enable easy attachment of cross beams, allowing banners to effortlessly hang from them
- Perfect for cafes, restaurants, or any indoor or outdoor setting, this stand is a versatile and stylish addition to your décor
- Specially designed cross beams to slot into the 2 'keyholes'

## Technical Data

| Marine grade stainless steel |
|------------------------------|
| 400mm x 400mm Square         |
| 60mm x 60mm                  |
| 1000mm                       |
| 19kg                         |
|                              |