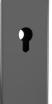

## Product Code: BLPQUAD

The Quadrate café barrier post is a sleek and sturdy black metal stand designed to elevate your space

- With its black powder coated finish, this café barrier post exudes a modern and sophisticated look
- The keyhole fittings on the post enable easy attachment of cross beams, allowing banners to effortlessly hang from them
- Perfect for cafes, restaurants, or any indoor or outdoor setting, this stand is a versatile and stylish addition to your décor
- Specially designed cross beams to slot into the 2 'keyholes'