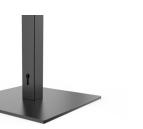

## Product Code: BLPQUAD

The Quadrate café barrier post is a sleek and sturdy black metal stand designed to elevate your space

- With its black powder coated finish, this café barrier post exudes a modern and sophisticated look
- The keyhole fittings on the post enable easy attachment of cross beams, allowing banners to effortlessly hang from them
- Perfect for cafes, restaurants, or any indoor or outdoor setting, this stand is a versatile and stylish addition to your décor
- Specially designed cross beams to slot into the 2 'keyholes'

## Technical Data

| Marine grade stainless steel |
|------------------------------|
| 400mm x 400mm Square         |
| 60mm x 60mm                  |
| 1000mm                       |
| 19kg                         |
|                              |