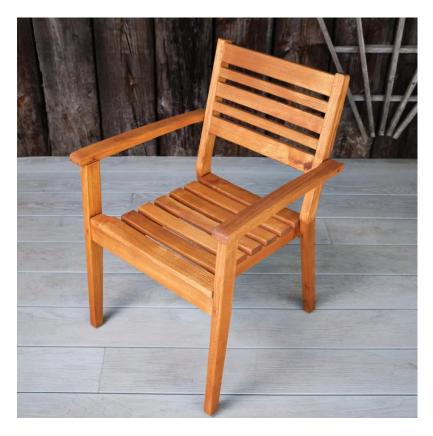

## SPECIFICATION SHEET

Product Group: Indoor & Outdoor Furniture

PRODUCT NAME: THETFORD STACKABLE ARMCHAIR

Product Code: BLTHETFORDSAC

- ⇒ A robinia wood commercial stacking dining armchair; strong and sturdy and ideal for use in commercial hospitality venues.
- ⇒ Like teak, this hard wood has a close grain structure and a high oil content so it is ideal for outdoor furniture.
- ⇒ It resists splits and cracks and weathers naturally overtime with no treatment.
- A robinia hardwood stacking armchair
- 565mm x 565mm x 830mm tall
- Great for indoor and outdoor use
- Strong close grain wood resists splits and cracks
- Weathers naturally to a silver grey colour
- Easy to stack and store
- Weather resistant