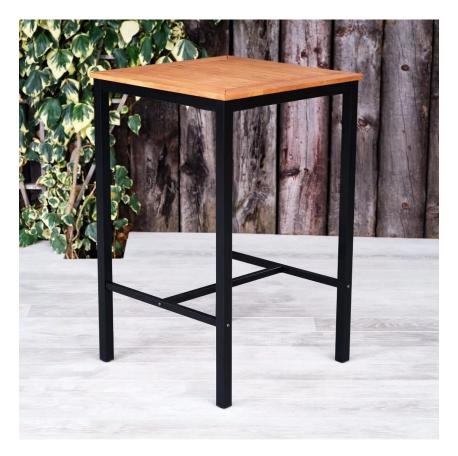

## PRODUCT NAME: THETFORD SQUARE POSEUR TABLE

## Product Code: BLTHETFORDSQUPOST

- ⇒ This robust square outdoor poseur table is ideal for indoor and outdoor bar areas in pubs, hotels, restaurants or at holiday parks.
- $\Rightarrow$  It has a strong aluminium base with black powder coating and a robinia hardwood table top.
- ⇒ Match with Thetford range bar stools or the Hamsterley high bar chair for a smart looking bar height table and seating set.
- 700mmm x 700mm x 1100mm tall
- A strong aluminium frame with black powder coating
- Ideal for indoor and outdoor use
- Table top is slatted robinia hardwood
- Weathers well outdoors
- No need for treatment
- Heavy duty for outdoor bar areas
- Delivered part-assembled