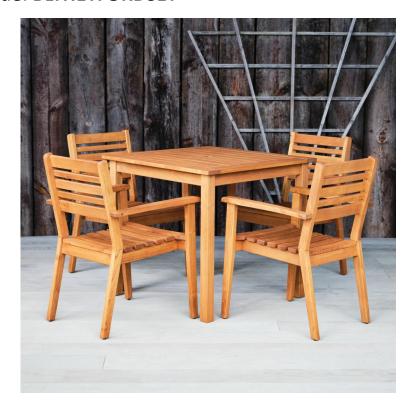

## SPECIFICATION SHEET

Product Group: Indoor & Outdoor Furniture

PRODUCT NAME: THETFORD SET

Product Code: BLTHETFORDSET

- ⇒ This robinia hardwood outdoor dining tables and chairs set is elegant and hard wearing.
- ⇒ Ideal for commercial hospitality venues looking for wooden outdoor furniture.
- ⇒ Robinia wood is a compact strong grained wood that does not have knots, splits or cracks. It has a high oil content which helps it weather naturally.
- A square outdoor table and 4 chairs set
- Table: 800mm x 800mm x 750mm tall
- Chairs: 565mm x 565mm x 830mm tall
- Chairs are stackable
- Made from robinia wood
- Table top has a parasol hole
- This hard wood weathers well outdoors
- Resists cracks and splits
- Solidly built