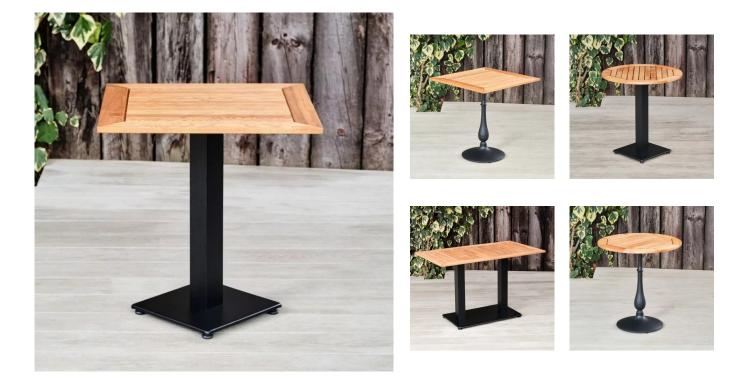

## PRODUCT NAME: THETFORD PEDESTAL TABLE

## Product Code: BLTHETFORDPEDT

- $\Rightarrow$  An bistro cafe table for coffee shops, restaurants, pubs and hotels.
- $\Rightarrow$  Mix and match pedestal table bases with different table tops depending on your requirement.
- $\Rightarrow$  Available with 3 different pedestal bases and 3 different table tops.
- $\Rightarrow$  The round and square tables seat 2-4 people. The rectangular tables seat up to 6 people comfortably.
- $\Rightarrow$  The table tops are made from robinia which is a hard wood similar to teak.
- 22mm top thickness
- Round top: 700mm diameter, Square top: 700mm x 700mm, Rectangular top: 1200mm x 700mm
- Round base: 450mm x 450mm x 710mm tall, Square base: 380mm x 380mm x 710mm tall, Rectangular base: 770mm x 450mm x 710mm tall
- Table top is robinia wood
- Base is power coated aluminium
- Delivered flat pack
- Easy to assemble