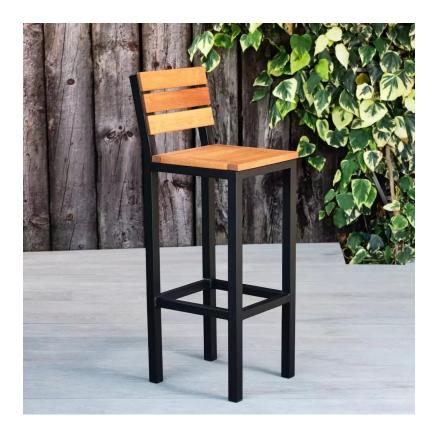

## SPECIFICATION SHEET

Product Group: Indoor & Outdoor Furniture

PRODUCT NAME: THETFORD BAR CHAIR

Product Code: BLTHETFORDBC

- ⇒ This high bar chair has a strong black metal frame with hardwood seat slats.
- $\Rightarrow$  It has a comfortable seat back to allow high bar table dining and drinks.
- $\Rightarrow$  It matches well with the Thetford range square and rectangular bar tables and bar stools.
- ⇒ Ideal for indoor and outdoor bar areas.
- 450mm x 350mm x 1075mm tall
- Seat height is 800mm tall
- Strong black metal frame
- Hard wood slats for seat
- Weathers well outdoors
- Matches square & rectangular Thetford bar tables
- Mix and match with Thetford bar stools