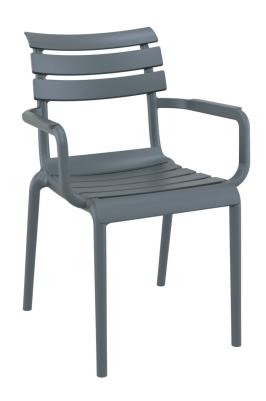

## SPECIFICATION SHEET

Product Group: Indoor & Outdoor Furniture

PRODUCT NAME: SOFIA STACKABLE ARMCHAIR

Product Code: **BLSOFIASAC** 

- ⇒ The stackable SOFIA side chair is a great choice for a wide range of outdoor as well as indoor venues.
- ⇒ Designed to withstand heavy contract use this chair is made from glass fibre reinforced polypropylene.
- ⇒ Being UV protected the colour will not fade even in the harshest weather.
- ⇒ Available in four modern colours Marsala, Taupe, Olive Green & Dark Grey

## **Dimensions**

- Height 840mm
- Length 580mm
- Depth 590mm
- Seat Height 470mm
- Arm Height 640mm to 660mm
- Weight 4.5 kg