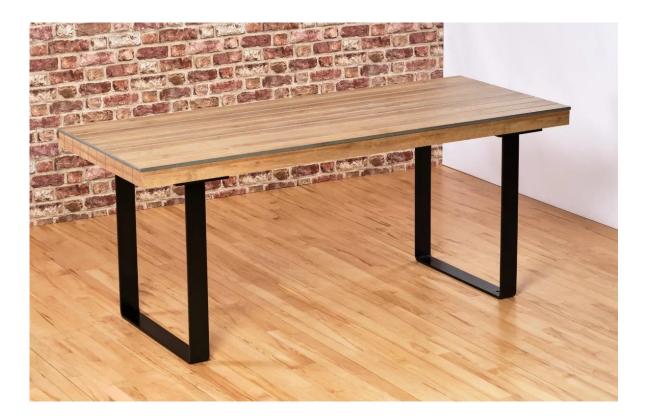

## PRODUCT NAME: SHERWOOD RECTANGULAR TABLE

## Product Code: BLSHERWOODRECT

- $\Rightarrow$  Bringing your favourite outdoor ranges indoors with the indoor Sherwood range.
- ⇒ This stylish commercial dining table has lightweight metal legs and a high pressure laminate wood effect top which makes it easy to clean.
- $\Rightarrow$  Match with the indoor Sherwood range backless benches or metal chairs.
- $\Rightarrow$  This table is incredibly durable and designed for high-frequency use.
- Large wood effect rectangular dining table
- 1800mm x 750mm x 750mm tall
- Indoor only
- High pressure laminate top
- Lightweight metal legs
- Comes partly assembled
- 5-year structural guarantee