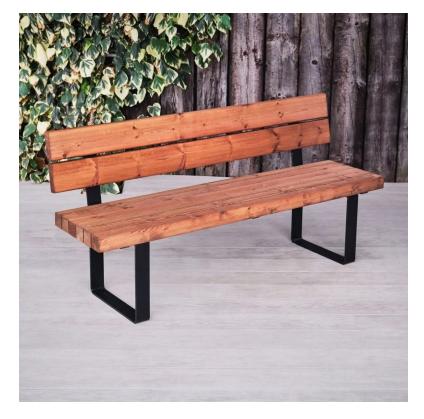

## PRODUCT NAME: SHERWOOD BENCH WITH BACK

## Product Code: BLSHERWOODBENCHWB

- $\Rightarrow$  An outdoor bench with seat back made from steel and wood seating up to 3 people.
- ⇒ This bench has strong black powder coated steel legs with slatted FSC<sup>®</sup> Certified wood seat and back.
- $\Rightarrow$  Heavy-duty and hard wearing, the bench can be ground fixed for extra security.
- $\Rightarrow$  Match with table in the range for an industrial look outdoor dining set.
- 1800mm x 450mm x 840mm tall
- Black powder coated steel legs
- FSC<sup>®</sup> Certified wooden slat bench seat and back
- Industrial look
- Ideal as street furniture as can be ground fixed
- Match with table in this range
- Delivered flat packed
- 5-year structural guarantee