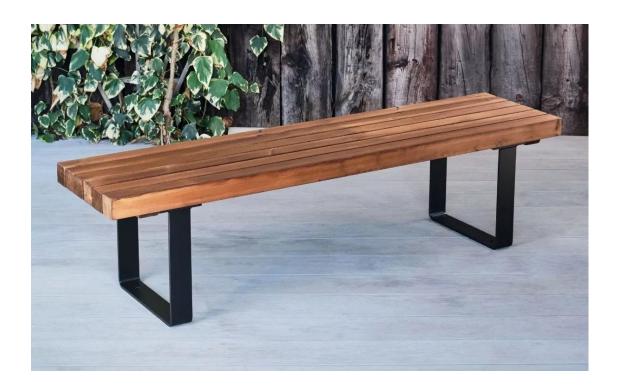

## SPECIFICATION SHEET

Product Group: Indoor & Outdoor Furniture

PRODUCT NAME: SHERWOOD BACKLESS BENCH

Product Code: BLSHERWOODBBENCH

- ⇒ A heavy-duty backless bench made from steel and wood seating up to 3 people.
- $\Rightarrow$  The bench has strong black powder coated steel legs with a slatted FSC® Certified wooden seat.
- ⇒ Heavy-duty and hard wearing we have clients who have placed these on piers and in coastal locations with weather extremes.
- $\Rightarrow$  Match with table in range for an industrial look outdoor dining set.
- 1800mm x 450mm x 450mm tall
- Black powder coated steel legs
- FSC® Certified wooden slat seat top
- Industrial look
- Ideal as street furniture as can be ground fixed
- Match with table in this range for a dining set
- Delivered flat packed
- 5-year structural guarantee