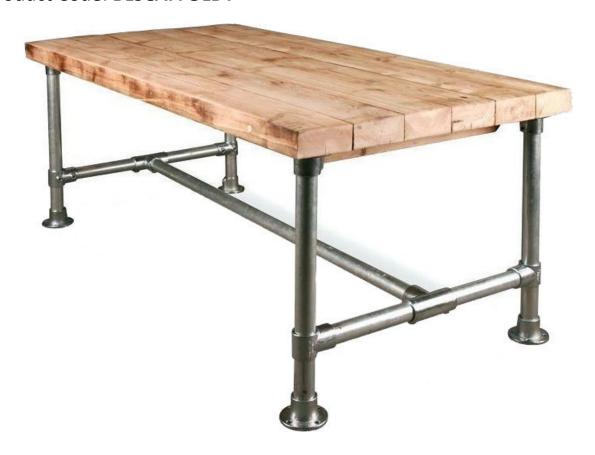

## SPECIFICATION SHEET

Product Group: Indoor & Outdoor Furniture

PRODUCT NAME: SCAFFOLD TABLE

Product Code: BLSCAFFOLDT

Industrial looking dining table made from scaffold tube and fixings with a reclaimed scaffold board top.

As with all wooden products, all of the tables are unique and individual. The colour, markings and texture of the timber will vary from piece to piece.

- Comes assembled and ready to use
- 6 standard sizes are available
- Bespoke sizes and designs available
- Galvanised scaffold frame
- Suitable for outdoor commercial use
- Matching scaffold dining benches are available
- <u>Click here</u> to view our wood disclaimer.