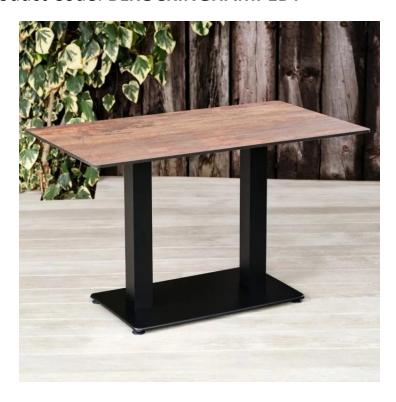

## SPECIFICATION SHEET

Product Group: Indoor & Outdoor Furniture

PRODUCT NAME: ROCKINGHAM PEDESTAL TABLE

Product Code: BLROCKINGHAMPEDT

- ⇒ These café tables with pedestal are ideal for outdoor commercial use at cafes, pubs, hotels and golf clubs.
- ⇒ Mix and match the different pedestal bases and table top shapes to create your perfect configuration.
- ⇒ Pedestal bases for these bistro tables are made from black powder-coated aluminium and weigh between 16-29kg depending on your choice.
- ⇒ The high-pressure laminate café table tops are durable and easy to clean.
- A café style table
- Available in a choice of 4 colours
- Table top options; square, round or rectangular round top: 690mm diameter, square top: 450mm x 450mm x 710 tall, rectangular top: 1190mm x 690mm
- 12mm top thickness
- Pedestal base options; square, round or rectangular round base: 400mm x 400mm x 720mm tall, square base: 380mm x 380mm x 710mm tall, rectangular base: 770mm x 450mm x 710mm tall
- Pedestal base is black powder coated aluminium
- Table tops are high-pressure laminate
- Easy to assemble—flat pack delivery
- Easy to clean