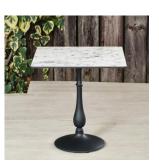

## SPECIFICATION SHEET

Product Group: Indoor & Outdoor Furniture

PRODUCT NAME: ROCKINGHAM PEDESTAL TABLE

Product Code: BLROCKINGHAMPEDT

- ⇒ These café tables with pedestal are ideal for outdoor commercial use at cafes, pubs, hotels and golf clubs.
- ⇒ Mix and match the different pedestal bases and table top shapes to create your perfect configuration.
- ⇒ Pedestal bases for these bistro tables are made from black powder-coated aluminium and weigh between 16-29kg depending on your choice.
- ⇒ The high-pressure laminate café table tops are durable and easy to clean.
- A café style table
- Available in a choice of 4 colours
- Table top options; square, round or rectangular round top: 690mm diameter, square top: 450mm x 450mm x 710 tall, rectangular top: 1190mm x 690mm
- 12mm top thickness
- Pedestal base options; square, round or rectangular round base: 400mm x 400mm x 720mm tall, square base: 380mm x 380mm x 710mm tall, rectangular base: 770mm x 450mm x 710mm tall
- Pedestal base is black powder coated aluminium
- Table tops are high-pressure laminate
- Easy to assemble—flat pack delivery
- Easy to clean