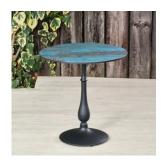

## SPECIFICATION SHEET

Product Group: Indoor & Outdoor Furniture

PRODUCT NAME: ROCKINGHAM PEDESTAL TABLE

Product Code: BLROCKINGHAMPEDT

- ⇒ These café tables with pedestal are ideal for outdoor commercial use at cafes, pubs, hotels and golf clubs.
- ⇒ Mix and match the different pedestal bases and table top shapes to create your perfect configuration.
- ⇒ Pedestal bases for these bistro tables are made from black powder-coated aluminium and weigh between 16-29kg depending on your choice.
- ⇒ The high-pressure laminate café table tops are durable and easy to clean.
- A café style table
- Available in a choice of 4 colours
- Table top options; square, round or rectangular round top: 690mm diameter, square top: 450mm x 450mm x 710 tall, rectangular top: 1190mm x 690mm
- 12mm top thickness
- Pedestal base options; square, round or rectangular round base: 400mm x 400mm x 720mm tall, square base: 380mm x 380mm x 710mm tall, rectangular base: 770mm x 450mm x 710mm tall
- Pedestal base is black powder coated aluminium
- Table tops are high-pressure laminate
- Easy to assemble—flat pack delivery
- Easy to clean