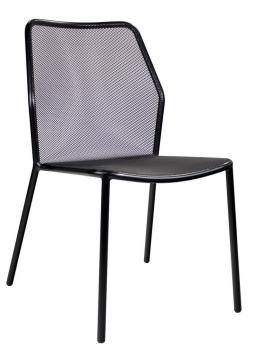

## PRODUCT NAME: NOVA STACKABLE CHAIR

## Product Code: BLNOVASC

- $\Rightarrow$  The NOVA side chair is perfect for all indoor and outdoor settings
- $\Rightarrow$  Available in a choice of two contemporary colours Black or Green.
- ⇒ The modern mesh design is comfortable, and its curved frame makes it extremely sturdy.
- $\Rightarrow$  The NOVA is organically cataphoresis coated for greater corrosion resistance to help maintain it good looks.
- $\Rightarrow$  The chair stacks four high for easy storage.

## Dimensions

- Height 790mm
- Length 505mm
- Depth 505mm
- Seat Height 450mm
- Weight 4.2 kg