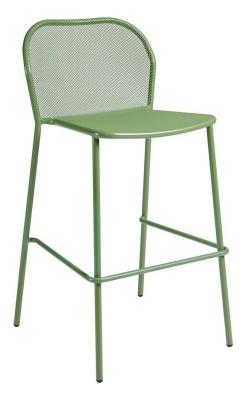

## PRODUCT NAME: NOVA STACKABLE BAR STOOL

## Product Code: BLNOVASBS

- $\Rightarrow$  The NOVA bar stool is perfect for all indoor and outdoor settings.
- $\Rightarrow$  Available in a choice of two contemporary colours Black or Green.
- $\Rightarrow$  The modern mesh design is comfortable, and its curved frame makes it extremely sturdy.
- $\Rightarrow$  The NOVA is organically cataphoresis coated for greater corrosion resistance to help maintain it good looks.
- $\Rightarrow$  The chair stacks four high for easy storage.