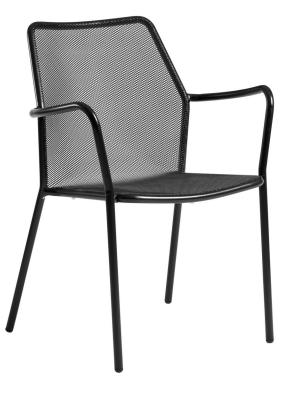

## PRODUCT NAME: NOVA STACKABLE ARMCHAIR

## Product Code: BLNOVASAC

- $\Rightarrow$  The NOVA armchair is perfect for all indoor and outdoor settings.
- $\Rightarrow$  Available in a choice of two contemporary colours Black or Green.
- $\Rightarrow$  The modern mesh design is comfortable, and its curved frame makes it extremely sturdy.
- $\Rightarrow$  The NOVA is organically cataphoresis coated for greater corrosion resistance to help maintain it good looks.
- $\Rightarrow$  The chair stacks four high for easy storage.