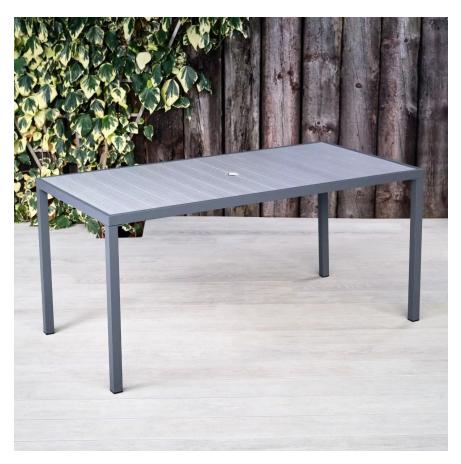

## SPECIFICATION SHEET

Product Group: Indoor & Outdoor Furniture

PRODUCT NAME: MORTIMER RECTANGULAR TABLE

Product Code: **BLMORTIMERRECT** 

- ⇒ A robust plastic and aluminium outdoor rectangular table for commercial use.
- ⇒ This table has a strong aluminium frame with grey powder coating.
- ⇒ The table top slats are moulded plastic with a wood effect pattern.
- ⇒ Ideal for pub gardens and outdoor café areas.
- A grey plastic and aluminium rectangular outdoor table
- 1600mm x 800mm x 750mm tall
- A strong aluminium frame
- Easy to clean, robust, grey plastic seat slats
- Wood effect textured finish on the plastic
- Stackable and lightweight for easy storage
- Delivered flat packed but can be pre-assembled