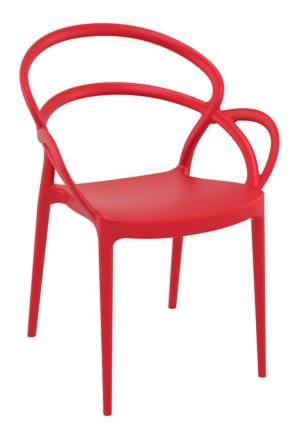

## PRODUCT NAME: KUNIS STACKABLE ARMCHAIR

## Product Code: BLKUNISSAC

- $\Rightarrow$  The impressive KUNIS armchair takes an interesting abstract twist on the standard style.
- $\Rightarrow$  It's stackable, hardy, and can resist all weather conditions so it's perfect for use all year round whether indoor or out.
- $\Rightarrow$  Available in 6 neutral colours Black, Dark Grey, Yellow, Red, Taupe & White