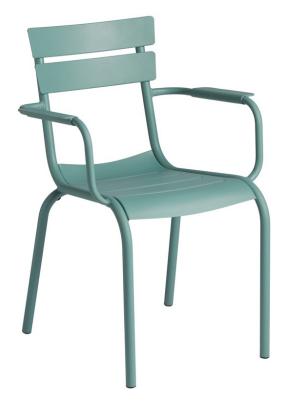

## PRODUCT NAME: KERRIDGE STACKABLE ARMCHAIR

## Product Code: BLKERRIDGESAC

- $\Rightarrow$  The contemporary designed KERRIDGE armchair features a stylish frame and slatted back rest and seat.
- ⇒ Made from lightweight aluminium, it is rust proof and requires little maintenance so is perfect for both outdoor and indoor contract environments.
- $\Rightarrow$  Choose from five striking colours Black, Grey, Light Blue, Dark Ochre & Olive Green