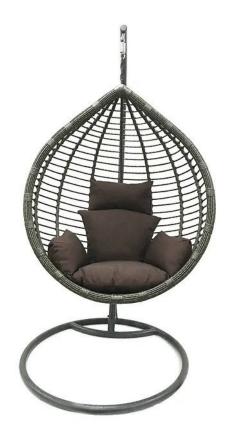

## SPECIFICATION SHEET

Product Group: Indoor & Outdoor Furniture

PRODUCT NAME: HANGING EGG CHAIR

Product Code: BLHANGINGEGGCHAIR

- ⇒ This hanging egg chair is suited for both indoor & outdoor use.
- ⇒ With it's freestanding hanging chair that features a cocoon-shaped hammock seat complete with an extra thick padded cushion for extra comfort and a grey steel frame structure.
- $\Rightarrow$  The hand-woven synthetic rattan ensures low maintenance is needed providing elegance and comfort throughout the year.

## **Dimensions**

Small — Height – 2000mm, Length – 1040mm, Depth – 1220mm

Large — Height – 2000mm, Length – 1360mm, Depth – 1150mm