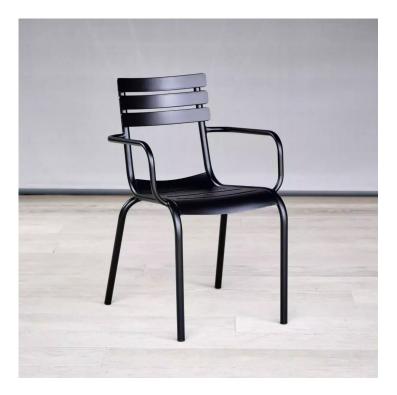

## PRODUCT NAME: HAMSTERLEY STACKABLE ARMCHAIR

## Product Code: BLHAMSTERLEYSAC

- $\Rightarrow$  The Hamsterley chair metal outdoor dining chair is ideal for pub gardens, hotel restaurants and outdoor cafes.
- $\Rightarrow$  This lightweight aluminium stacking armchair is easy to move and store for flexibility.
- ⇒ This chair is very versatile for commercial hospitality and can be mixed and matched with tables and chairs from the value outdoor dining furniture range.
- 590mm x 575mm x 830mm tall
- Aluminium frame stacking outdoor armchair
- 3.3kg weight
- Lightweight and easy to move
- Stacks for easy storage
- Easy to clean and maintain
- Ideal for pavement dining and outdoor cafes ad indoor use
- Mix and match with value range tables and chairs
- Available in 5 powder coated colours—Capuccino, Red, Black, Blue & Green