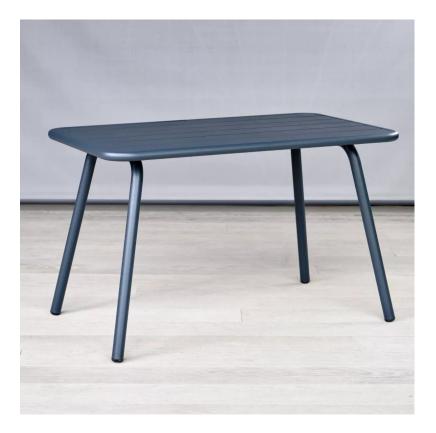

## PRODUCT NAME: HAMSTERLEY RECTANGULAR TABLE

## Product Code: BLHAMSTERLEYRECT

- $\Rightarrow$  This grey metal rectangular outdoor dining table is lightweight and easy to move.
- $\Rightarrow$  Part of our value range of commercial outdoor furniture.
- $\Rightarrow$  It matches well with Epping range grey plastic armchairs.
- $\Rightarrow$  Seats up to 4 people.
- 1200mm x 700mm x 750mm tall
- A lightweight grey aluminium outdoor dining table
- With slatted table top
- Seats up to 4 people
- Lightweight and easy to move, stack and store
- 12kg
- Ideal for pavement dining or smaller outdoor spaces