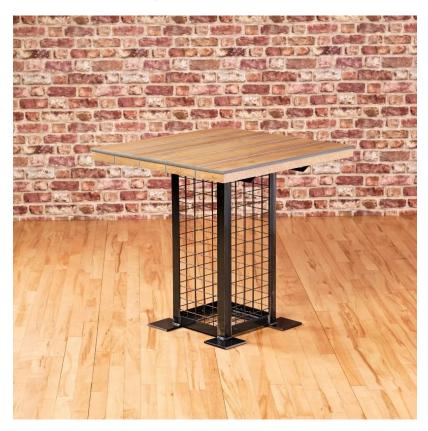

## SPECIFICATION SHEET

Product Group: Indoor & Outdoor Furniture

PRODUCT NAME: GABION SQUARE TABLE

Product Code: **BLGABIONSQUT** 

- ⇒ Bringing your outdoor favourites in with the indoor 'Gabion' range.
- ⇒ This popular range has a high-pressure laminate top that is stylish and easy to clean with a galvanized steel cage base.
- ⇒ Make an impact by choosing a filling that suits your venue style.
- ⇒ Match with wooden or metal dining chairs.
- Square indoor dining table
- 750mm x 750mm x 750mm tall
- A black powder coated galvanized steel cage base
- With a high-pressure wood effect laminate top
- Indoor use only
- Choose a filling that suits your venue style
- Delivered partly assembled
- 5-year structural guarantee