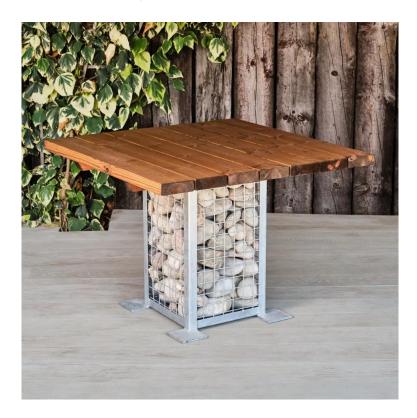

## SPECIFICATION SHEET

Product Group: Indoor & Outdoor Furniture

PRODUCT NAME: GABION SQUARE TABLE

Product Code: **BLGABIONSQUT** 

- ⇒ This substantial 1m square table topped outdoor dining table is ideal for high end outdoor dining venues.
- ⇒ It has an eye-catching design with a galvanised steel cage at the base and a redwood pine tabletop.
- ⇒ Very heavy duty, it can be used in public or roadside locations as it is secure enough that it cannot be moved.
- This square outdoor table has a soft wood tabletop
- Table is 1000mm x 1000mm x 750mm tall
- Tabletop is FSC® Certified Northern European Redwood
- Galvanised steel cage base
- Fill the base with rocks, logs, bottles or baubles
- Choice of Cotswold Stone or Atlantic Cobbles
- Delivered flat pack