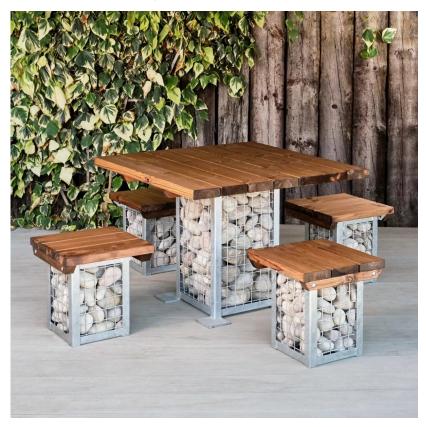

## SPECIFICATION SHEET

Product Group: Indoor & Outdoor Furniture

PRODUCT NAME: GABION SQUARE SET

Product Code: BLGABIONSQUS

- ⇒ This Gabion range table and stools set is eye-catching and robust.
- $\Rightarrow$  Rock filled gabion cages make up the bases of the table and stools with a FSC® Certified wooden tabletop and seats.
- $\Rightarrow$  Guaranteed for 10-years commercial use, this table and stools set is ideal for public access venues as they are secure and heavy.
- ⇒ Fill with a choice of Atlantic cobbles, Cotswold stone or your own filling.
- Table; 1000mm x 1000mm x 750mm tall, Stools; 450mm x 450mm x 450mm tall
- Gabion cage table and stool bases
- FSC® Certified wood table top and seats
- 10-year structural guarantee
- Heavy duty and robust
- Weathers naturally
- Delivered flat packed