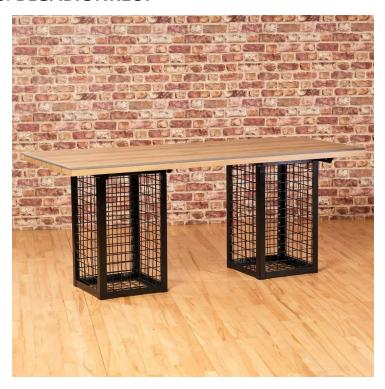

## SPECIFICATION SHEET

Product Group: Indoor & Outdoor Furniture

PRODUCT NAME: GABION RECTANGULAR TABLE

Product Code: **BLGABIONRECT** 

- ⇒ Bringing your outdoor favourites indoors with our new indoor Gabion range tables
- ⇒ This range is designed with galvanized steel cages that can be filled with filling items of your choice.
- ⇒ The high pressure laminate table tops are easy to clean and require no maintenance.
- ⇒ Gabion Range furniture is a stylish addition to any hospitality venue.
- Choose from either the small or rectangular rectangular dining table
- Small 1200mm x 750mm x 750mm tall
- Large 1800mm x 750mm x 750mm tall
- Indoor use only
- Black powder coated galvanized steel cage base
- With high pressure laminate top wood effect
- Delivered flat-packed
- 5-year structural guarantee