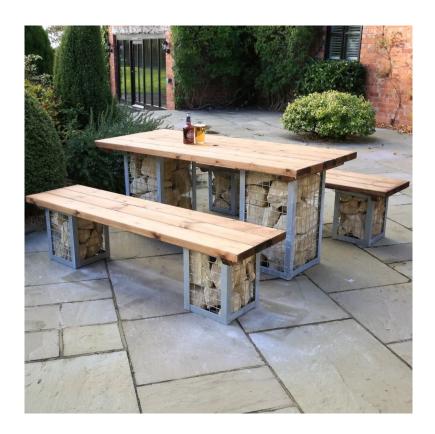

## SPECIFICATION SHEET

Product Group: Indoor & Outdoor Furniture

PRODUCT NAME: GABION RECTANGULAR SET

**Product Code: BLGABIONRECS** 

- ⇒ This eye-catching, innovative gabion table and bench set enables you to fill the cages with rocks, pebbles, logs or even bottles.
- ⇒ The sturdy, fully galvanised welded cages have strong mesh welded on inside. The top planks are solid 45mm thick and 145mm wide timber.
- ⇒ The Gabion tables and benches are popular with venues in coastal locations, pubs, hotels and universities.
- Heavy duty table and benches set
- Popular with high end pubs, hotels & universities
- Table: 1800mm x 750mm x 750mm tall, Bench: 1800mm x 450mm x 450mm tall
- Choice of Atlantic cobbles or Cotswold stone infills
- Sturdy, welded and galvanised steel cages
- Northern European Redwood tops
- 10-year structural guarantee
- FSC® Certified wood
- Delivered flat pack