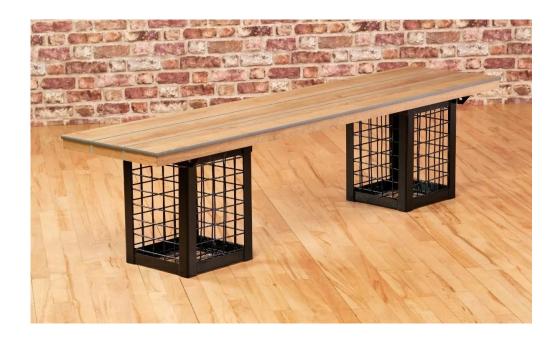

## SPECIFICATION SHEET

Product Group: Indoor & Outdoor Furniture

PRODUCT NAME: GABION DINING BENCH

Product Code: **BLGABIONDB** 

- ⇒ The iconic gabion range backless benches have been brought indoors. We have taken our bestselling gabion furniture and adapted the design for indoor use.
- ⇒ These tables have a black galvanized steel cage base and an easy to clean high-pressure wood effect laminate seat.
- ⇒ Make an impact by choosing a filling to suit your venue's individual style.
- ⇒ Style them individually or pair with an indoor gabion range table.
- Indoor backless dining bench
- 1800mm x 450mm x 450mm tall
- Seats 3 people
- Black powder coated galvanized steel cage bases
- High-pressure wood effect laminate top
- 5-year structural guarantee
- Delivered partly assembled