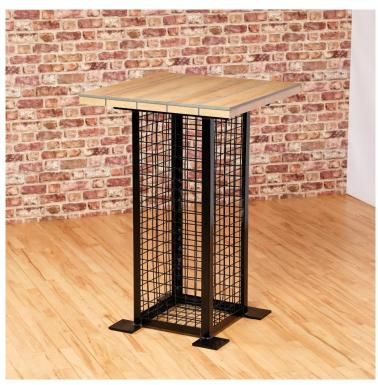

## SPECIFICATION SHEET

Product Group: Indoor & Outdoor Furniture

PRODUCT NAME: GABION BAR TABLE

Product Code: BLGABIONBART

- ⇒ Our iconic 'Gabion' range has been brought indoors.
- ⇒ The 'Gabion' bar table has a durable high pressure wood effect laminate top that is easy to clean. The base is a galvanized steel cage available with black powder coating.
- ⇒ Choose a filling that suits your venue to make a big impact. Some customers have used old empty (clean) wine bottles.
- ⇒ These unique bar tables are designed to be long lasting through high-frequency use making them an ideal choice for a hospitality environment.
- Wood effect 'Gabion' bar poseur table
- 750mm x 750mm x 1100mm tall
- Black powder coated galvanized steel cage base
- High-pressure wood effect laminate top
- Delivered partly assembled
- Match with Bexley bar chairs
- 5-year structural guarantee