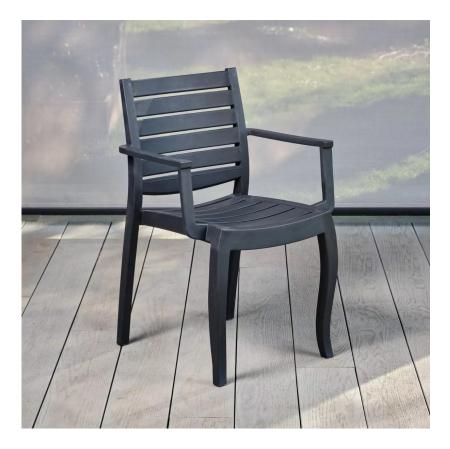

## PRODUCT NAME: EPPING STACKABLE ARMCHAIR

## Product Code: BLEPPINGSAC

- ⇒ This outdoor stackable dining armchair from the Epping range is ideal for hospitality venues on a tight budget.
- $\Rightarrow$  It is easy to clean, lightweight and stackable for easy storage.
- Dimensions 570mm wide x 520mm deep x 840mm tall
- Robust polypropylene stackable armchair
- Ideal for pubs, restaurants, holiday parks and cafes
- Easy to wipe down and maintain
- Stackable and lightweight
- Weight 4.5kg