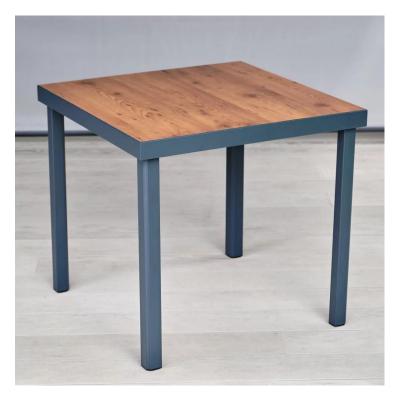

## SPECIFICATION SHEET

Product Group: Indoor & Outdoor Furniture

PRODUCT NAME: EPPING SQUARE TABLE

Product Code: BLEPPINGT

- ⇒ Part of our value range of commercial furniture, this black aluminium framed table has a laminate marble effect table top.
- ⇒ Works well both indoors and outdoors, it is easy to clean and maintain.
- ⇒ Ideal for pavement dining or hospitality venues with small outdoor areas.
- ⇒ Mix and match with Hamsterley or Darwin range outdoor dining chairs.
- A square commercial outdoor dining table
- Suitable for indoor and outdoor use
- Table dimensions 800mm x 800mm x 750mm tall
- Strong aluminium powder coated frame in black or grey
- Marble or wood effect 12mm laminate table top
- Robust and easy-clean
- Very easy to assemble
- Delivered flat packed
- Weight 16kg