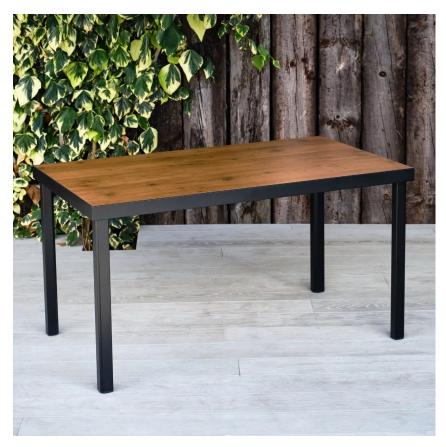

## SPECIFICATION SHEET

Product Group: Indoor & Outdoor Furniture

PRODUCT NAME: EPPING RECTANGULAR TABLE

Product Code: **BLEPPINGT** 

- ⇒ Part of our value range of commercial outdoor furniture, this robust but lightweight rectangular metal and wood or marble effect table is for 6 people.
- ⇒ This set works well for venues that need to be flexible and move furniture indoors and outdoors to accommodate customer needs and the weather.
- ⇒ Easy to clean and maintain, the table is weather proof for outdoors.
- Table is 1400mm x 800mm x 750mm tall
- Table top is laminate in either a marble or wood effect
- Table has a black powder coated aluminium frame
- Lightweight and easy to move, stack and store
- Ideal for indoor and outdoor flexibility