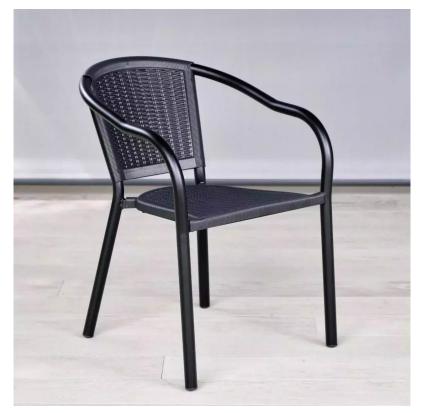

## PRODUCT NAME: DARWIN STACKABLE ARMCHAIR

## Product Code: BLDARWINSAC

- ⇒ This value range black metal and polypropylene chair is ideal for pavement dining or small outdoor spaces and indoor use.
- $\Rightarrow$  It matches well with the Epping range black table or Hamsterley range 1.2m black table.
- $\Rightarrow$  Very easy to stack and store.
- Black metal and polypropylene stacking chair
- Ideal for indoor and outdoor use
- Chair dimensions—570mm x 635mm x 790mm tall
- 3.7kg weight
- A lightweight aluminium frame
- Seat is rattan weave polypropylene
- Easy to clean and maintain