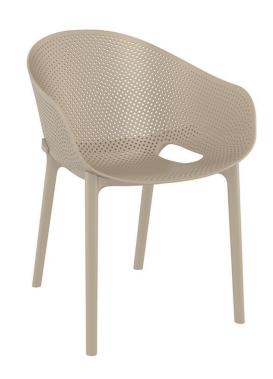

## SPECIFICATION SHEET

Product Group: Indoor & Outdoor Furniture

PRODUCT NAME: AZURE STACKABLE ARMCHAIR

Product Code: BLAZUREAC

- ⇒ The AZURE stacking armchair features a modern, moulded design.
- ⇒ Available in six bright colours—Taupe, Yellow, White, Black, Red & Dark Grey
- ⇒ Manufactured from recyclable, ultra-durable polypropylene the armchair is hygienic and maintenance free and ideal for indoor and outdoor areas with heavy commercial use.
- ⇒ Stacks up to 4 high when not in use some assembly is required.

## **Dimensions**

- Height 810mm
- Length 540mm
- Depth 600mm
- Seat Height 450mm
- Weight 4.8 kg