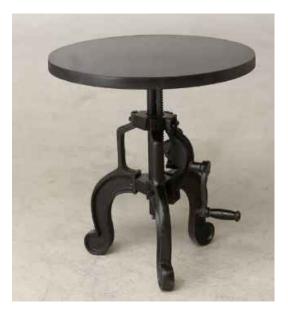

## PRODUCT NAME: ADJUSTABLE INDUSTRIAL SIDE TABLE

## Product Code: BLADJINDSIDET

- $\Rightarrow$  Cast iron table with a hand cranked adjustable mechanism.
- $\Rightarrow$  Height adjusts from 470 to 580mm.
- ⇒ Based on an original factory table, this iron table features a hand-antiqued wooden top.
- $\Rightarrow$  Please note that due to the artisan nature of the product, each top is individual and differences in colouration are to be expected.
- $\Rightarrow$  The handle and the crank system allows the table top to be adjusted in height.
- $\Rightarrow$  Please note this table is not suitable for outdoor use.

## Dimensions

- Top size: 510 mm
- Table height: 470 580 mm
- Weight : 19 kgs