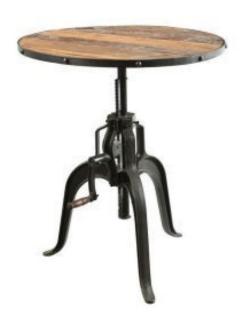

## SPECIFICATION SHEET

Product Group: Indoor & Outdoor Furniture

PRODUCT NAME: ADJUSTABLE INDUSTRIAL PUB TABLE

Product Code: BLADJINDPUBT

- ⇒ Cast iron table with a hand cranked adjustable mechanism.
- ⇒ Height adjusts from 700 to 950mm.
- ⇒ Based on an original factory table, this iron table features a hand-antiqued wooden top.
- ⇒ Please note that due to the artisan nature of the product, each top is individual and differences in colouration are to be expected.
- ⇒ The handle and the crank system allows the table top to be adjusted in height.
- ⇒ Please note this table is not suitable for outdoor use.

## **Dimensions**

• Top size: 1010 mm

• Table height: 700 – 950 mm

Weight: 44 kgs