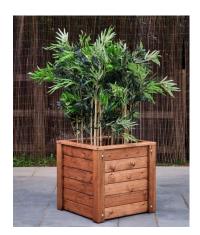

## SPECIFICATION SHEET

Product Group: Planters

PRODUCT NAME: WOODEN PLANTER

Product Code: BLWOODENPL

This commercial wooden planter is ideal for venues looking to create dividers or natural barriers from plants.

- ⇒ Made from chunky, robust FSC® Certified wood.
- ⇒ Available in 2 styles; cube & trough
- ⇒ The wooden planter has a spirit-based immersion treatment on the wood for protection.
- The base is slightly raised inside so you don't have to fill the whole depth of the planter with soil.
- ⇒ Heavy-duty for use as street furniture, in pub gardens, at hotels, holiday parks, golf clubs and tourist attractions.

## **Technical Data**

Measurements: Cube – 600mm x 600mm x 600mm tall

Trough - 1200mm x 400mm x 600mm tall

**Composition:** Made from FSC® Certified wood

**Printing:** Printing is not offered as standard with

## **Options**

Artificial foliage