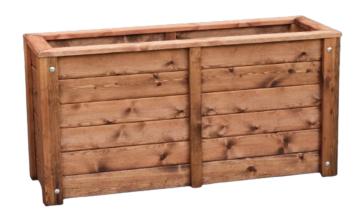

## SPECIFICATION SHEET

Product Group: Planters

PRODUCT NAME: WOODEN PLANTER

Product Code: BLWOODENPL

This commercial wooden planter is ideal for venues looking to create dividers or natural barriers from plants.

- ⇒ Made from chunky, robust FSC® Certified wood.
- ⇒ Available in 2 styles; cube & trough
- ⇒ The wooden planter has a spirit-based immersion treatment on the wood for protection.
- The base is slightly raised inside so you don't have to fill the whole depth of the planter with soil.
- ⇒ Heavy-duty for use as street furniture, in pub gardens, at hotels, holiday parks, golf clubs and tourist attractions.

## **Technical Data**

Measurements: Cube – 600mm x 600mm x 600mm tall

Trough - 1200mm x 400mm x 600mm tall

**Composition:** Made from FSC® Certified wood

**Printing:** Printing is not offered as standard with